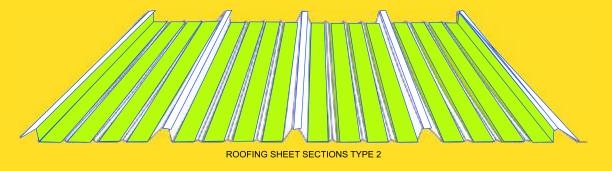

by quality products and services in the field of civil construction and structural engineering especially in mezzanine flooring, PEB structures, crane works etc.. We are onto the process of continuous technological revolution in the field of construction having our strategy to provide world class of services to the client at affordable cost.



# PRE ENGINEERED BUILDING



## **Primary Framing Systems**

Some of the most common primary framing systems are shown below.



#### **Structural Components**

#### **Primary Members**

High Grade Steel plates with a minimum yield strength of 245 to 345 Mpa. Factory painted with a minimum of 25 Microns DFT of red oxide primer

(Minimum Yield strength is 245 to 345 Mpa.) Secondary Members





Typical "Z" section





## **Roof & Wall Panels**









#### **Mazzanne Decking Sheets**

#### Crest and 286 pitch deck

panel for floor systems. This is exceptionally strong panel is used as shuttering mazzanine re-in forced concrete floor. Available thickness:8mm, 1.2mm. Core material- Plain Galvanized.



ALL DIMI. ARE IN mm DECKING SECTION

I

## Sandwich Puff Panels

Cover Width - 1050 -

Insulation Cores Consist of Factory mode 30mm to 80mm puff insulated panel for roof application

#### **Strip Lighting**

#### The better the lighting, the better the productivity

- Rigid Polycarbonate transparent roof glazing sheets available in required lengths matching colour ciated sheets, profiles made out of the finest lexan polycarbonate sheet from GE-Plastics
- FRP (fibre glass reinforced plastic) sheets required lengths thickness: 2mm, 2.5mm