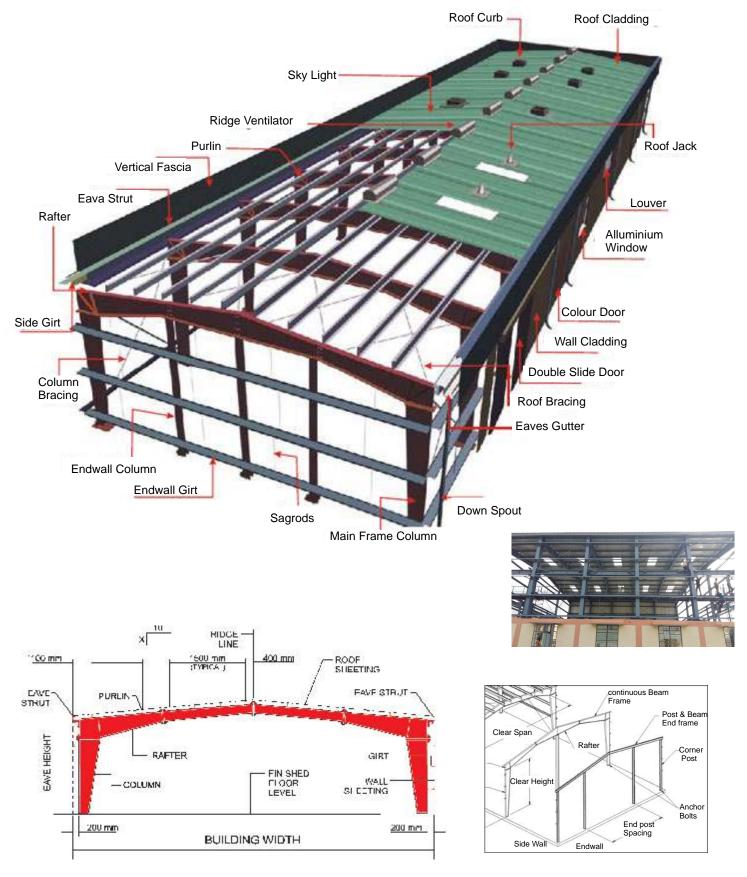

g shelters etc.. These structures allow free & larger surface area for optimum utilization.

We have the pleasure of introducing our company in the name and style of www.arvindconstruction.com. Ours is a reputed construction company having more than 10 years of experience and we are one of the fast growing factories & building contractors in Bangalore. We are specialized in fabrication & erection of structural engineering by quality products and services in the field of civil construction and structural engineering especially in mezzanine flooring, PEB structures, crane works etc.. We are onto the process of continuous technological revolution in the field of construction having our strategy to provide world class of services to the client at affordable cost.



# PRE ENGINEERED BUILDING



## **Primary Framing Systems**

Some of the most common primary framing systems are shown below.



#### **Structural Components**

#### **Primary Members**

High Grade Steel plates with a minimum yield strength of 245 to 345 Mpa. Factory painted with a minimum of 25 Microns DFT of red oxide primer

(Minimum Yield strength is 245 to 345 Mpa.) Secondary Members





Typical "Z" section





## **Roof & Wall Panels**









#### **Mazzanne Decking Sheets**

#### Crest and 286 pitch deck

panel for floor systems. This is exceptionally strong panel is used as shuttering mazzanine re-in forced concrete floor. Available thickness:8mm, 1.2mm. Core material- Plain Galvanized.



ALL DIMI. ARE IN mm DECKING SECTION

I

## Sandwich Puff Panels

Cover Width - 1050 -

Insulation Cores Consist of F