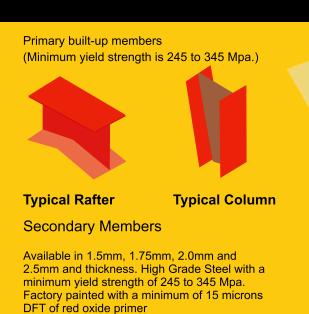

#### **Primary Members**

High Grade Steel plates with a minimum yield strength of 245 to 345 Mpa. Factory painted with a minimum of 25 Microns DFT of red oxide primer

(Minimum Yield strength is 245 to 345 Mpa.) Secondary Members