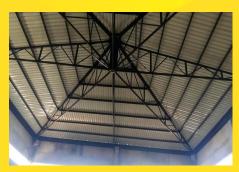

# PRE ENGINEERED BUILDING

## **Primary Framing Systems**

Some of the most common primary framing systems are shown below.