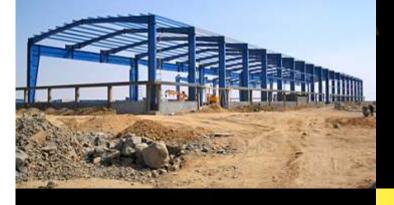

# PRE ENGINEERED BUILDING

## **Primary Framing Systems**

Some of the most common primary framing systems are shown below.