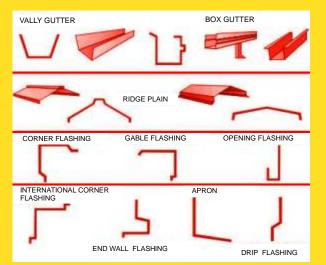

6 pitch deck

panel for floor systems. This is exceptionally strong panel is used as shuttering mazzanine re-in forced concrete floor. Available thickness:8mm, 1.2mm. Core material- Plain Galvanized.



ALL DIMI. ARE IN mm DECKING SECTION

I

## Sandwich Puff Panels

Cover Width - 1050 -

Insulation Cores Consist of Factory mode 30mm to 80mm puff insulated panel for roof application

#### **Strip Lighting**

#### The better the lighting, the better the productivity

- Rigid Polycarbonate transparent roof glazing sheets available in required lengths matching colour ciated sheets, profiles made out of the finest lexan polycarbonate sheet from GE-Plastics
- FRP (fibre glass reinforced plastic) sheets required lengths thickness: 2mm, 2.5mm, 3mm



#### STANDARD GUTTER, FLASHING & ACCESSORIES



#### **COLOUR SHADE CARDS**

#### **Turbo Ventilator**



We take this opportunity to introduce ourselves as a leading manufacturer of Wind Turbine Ventilators.

Wind turbine ventilators are used to substitute/replace the existing powered/motorized exhaust fans. Running cost of motorized exhaust fans

can be eliminated by implementing wind perated turbine ventilator which does **NOT REQUIRE MOTOR,WIRING,OPERATION OR RUNNING COST!** Turbo Ventilators provide energy free cooling and fresh air through out the year. The system functions with unlimited energy source like wind energy, saving valuable electrical energy.



Actual colour may vary from those shown here and marginal variations may occur from batch to batch

#### Arvind Groups of Companies

Address : # 43, 2nd Floor, HKGN Complex N