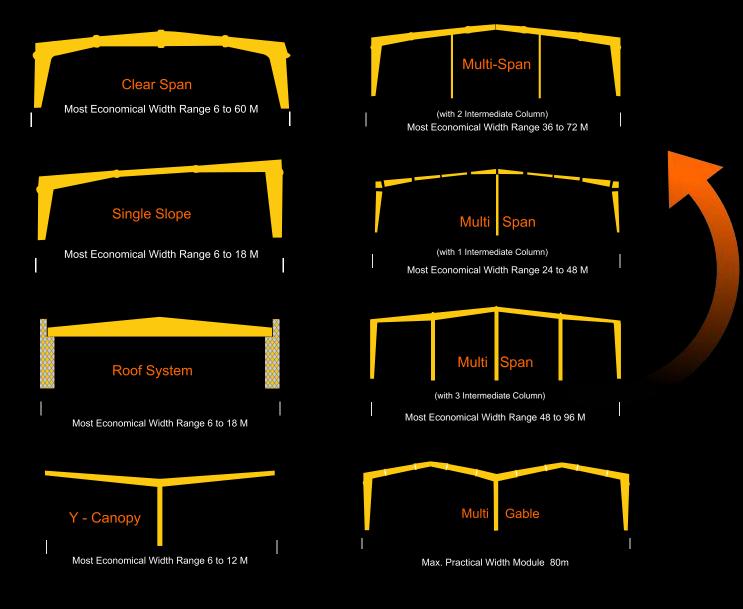

## **Primary Framing Systems**

Some of the most common primary framing systems are shown below.