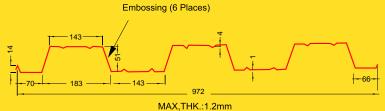

#### **Mazzanne Decking Sheets**

#### Crest and 286 pitch deck

panel for floor systems. This is exceptionally strong panel is used as shuttering mazzanine re-in forced concrete floor. Available thickness:8mm, 1.2mm. Core material- Plain Galvanized.

ALL DIMI. ARE IN mm DECKING SECTION

I